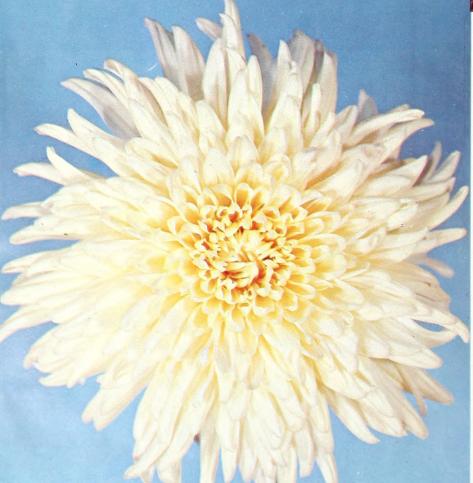

# Cloud 9

Creamy yellow with almost ivory-white petal tips. Large, double, with heavy incurved petals. Tall, long lasting. Midseason. *Plant Pat. App. For.* **\$1.25 ea.**—3 or more, \$1.10 ea.